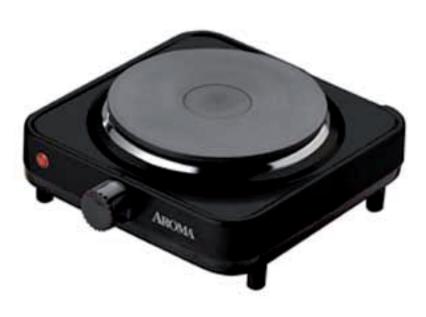

## **Single Burner Hot Plate**

Durable die-cast single burner Attractive, easy-to-clean black finish Four temperature range settings Compact design

## Single Burner Hot Plate

Give your kitchen some added flexibility with this electric range from Aroma - perfect when you're entertaining large groups, compact when you're making lunch at the office and durable when you're camping at the beach. Can be used for cooking and serving. Choose from four different temperature settings, and enjoy the convenience of the easy-to-clean surface and stylish black finish. Made from die-cast metal for extra durability, it's the perfect addition to your home, office, dorm or even camper!