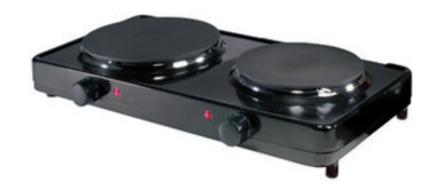

## **Double Burner Hot Plate**

Durable die-cast construction
Two cast-iron burners with separate temperature controls
Accommodates both large and small dishes
Three temperature settings with ON indicator light
Easy clean-up and storage
Sleek black design

## **Double Burner Hot Plate**

Perfect for entertaining guests, this electric range from Aroma gives your kitchen the added flexibility of two extra burners. Let dishes cook, or just keep them warm for serving, while keeping them out of your way! Made from professional quality die-cast metal that wipes clean with ease and equipped with full-range dual temperature controls, it's the perfect addition to any cook's collection. It's compact enough to be stored in a cabinet, but stylish enough to leave out for everyday use.