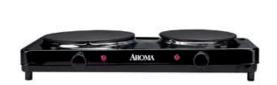

## **Double Burner Hot Plate**

Durable die-cast construction
Two cast-iron burners with separate temperature controls
Accommodates both large and small dishes
Three temperature settings with ON indicator light
Easy clean-up and storage
Sleek black design

## **Double Burner Hot Plate**

Perfect for entertaining guests, this electric range from Aroma gives your kitchen the added flexibility of two extra burners. Let dishes cook, or just keep them warm for serving, while keeping them out of your way! Made from professional quality die-cast metal that wipes clean with ease and equipped with full-range dual temperature controls, it's the perfect addition to any cook's collection. It's compact enough to be stored in a cabinet, but stylish enough to leave out for everyday use.