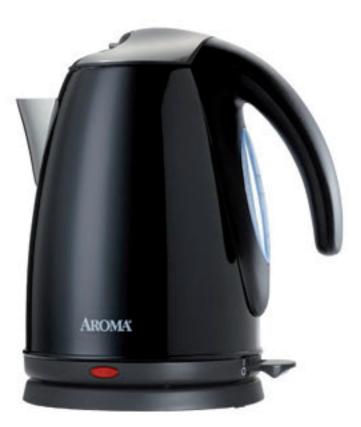

## AROMA®

## 7-Cup Black Electric Water Kettle

Large, 7-cup/1.7-liter capacity Lightening fast - water boils at cup-a-minute speed Cordless, 360°; pouring for easy serving Easy-to-use one-touch operation Automatically switches off once water comes a boil

## 7-Cup Black Electric Water Kettle

The fastest, safest way to boil! The Aroma 7-Cup Electric Kettle will bring water to a roiling boil in just a matter of minutes. And, unlike stovetop kettles, it automatically shuts off once water has boiled. The kettle lifts off its power base for convenient, cord-free pouring. It's the perfect way to make hot tea, soup, instant coffee, oatmeal, hot chocolate, noodles or baby formula! The bold black stainless steel finish looks great whether serving or simply sitting on the counter.