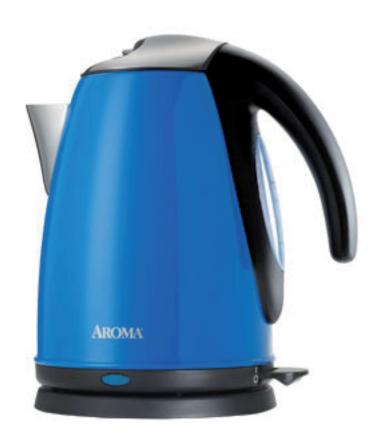

## AROMA®

## 7-Cup Blue Electric Water Kettle

Large, 7-cup/1.7-liter capacity Lightening fast - water boils at cup-a-minute speed Cordless, 360°; pouring for easy serving Easy-to-use one-touch operation Automatically switches off once water comes a boil