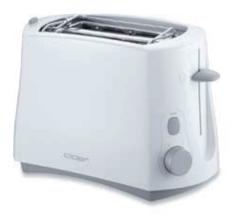

#### Cloer Toaster 331NA

- · For 2 slices of toast
- · Integrated bun warmer
- Cool touch exterior, hot interior due to insulated housing
- Automatic safety switch turns off if a slice of toast gets stuck
- Stop button cancels toasting mid-cycle
- Electronic sensor ensures consistent browning results
- Self-adjusting bread guides accommodate various thicknesses
- Extra-lift feature makes removal of smaller breads easy
- Infinitely variable browning control
- Removable crumb tray for easy cleaning
- 825 W
- · White plastic housing