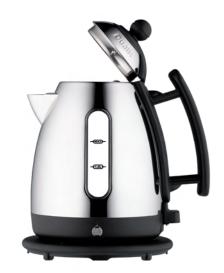

## **CORDLESS JUG KETTLE**

The Dualit Cordless Jug Kettle combines style and durability in polished stainless still. Designed and developed in the UK the Kettle is fitted with rapid boil concealed element, heat proof handles and an oversized non-drip spout. The lid has a large heatproof ball knob with finger guards. This Cordless Jug Kettle is fitted with removable laser cut lime scale filter and has a large water indicator on both sides. The convenient and user-friendly axis kettle can be easily placed on its base at any rotary angle that is stationed on non-slip robber feet.

**Product Specification** 

Capacity: 1.5 liters, 12 cup capacity

Output per hour: 14 liters

Loading: 1500 watts

Dimensions: 9" x 7" x 10"

Weight: 2.9 lbs

Chrome 120V Kettle UPC Code: 619743724601

**Unit Carton Information:** 